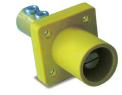

## **16 Series Cam-Type Connectors**

Accommondates 4/0 - #6 (AWG) Cable

**Male Inline** 

**Panel Male Threaded Stud** 

**Panel Male Double Set Screw** 

Female Inline

**Panel Female Threaded Stud** 

**Panel Female Double Set Screw** 

| Rating        | Cable Range (AWG)<br>(Recommended cable<br>size in bold) | Male<br>Inline | Female<br>Inline | Panel Male<br>Threaded Stud | Panel Female<br>Threaded Stud | Panel Male<br>Double Set Screw | Panel Female<br>Double Set Screw |
|---------------|----------------------------------------------------------|----------------|------------------|-----------------------------|-------------------------------|--------------------------------|----------------------------------|
| 400A, 600 VAC | 2/0 - <b>4/0</b>                                         | 16D24          | 16D33            | 16R23                       | 16R24                         | 16R21                          | 16R22                            |
| 400A, 600VAC  | #2 - <b>2/0</b>                                          | 16D22          | 16D31            | 16R23                       | 16R24                         | 16R21                          | 16R22                            |
| 400A, 600 VAC | #6 - <b>#2</b>                                           | 16D44          | 16D45            | 16R23                       | 16R24                         |                                |                                  |