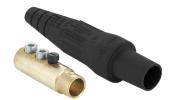

## **16 Series Cam-Type Connectors**

Accommondates 4/0 - #6 (AWG) Cable

**Male Inline** 

**Panel Male Threaded Stud** 

**Panel Male Double Set Screw** 

Female Inline

**Panel Female Threaded Stud** 

**Panel Female Double Set Screw** 

| Rating        | Cable Range (AWG)<br>(Recommended cable<br>size in bold) | Male<br>Inline | Female<br>Inline | Panel Male<br>Threaded Stud | Panel Female<br>Threaded Stud | Panel Male<br>Double Set Screw | Panel Female<br>Double Set Screw |
|---------------|----------------------------------------------------------|----------------|------------------|-----------------------------|-------------------------------|--------------------------------|----------------------------------|
| 400A, 600 VAC | 2/0 - <b>4/0</b>                                         | 16D24          | 16D33            | 16R23                       | 16R24                         | 16R21                          | 16R22                            |
| 400A, 600VAC  | #2 - <b>2/0</b>                                          | 16D22          | 16D31            | 16R23                       | 16R24                         | 16R21                          | 16R22                            |
| 400A, 600 VAC | #6 - <b>#2</b>                                           | 16D44          | 16D45            | 16R23                       | 16R24                         |                                |                                  |