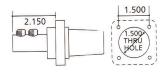

## **16 Series Cam-Type Connectors**

Accommondates 4/0 - #6 (AWG) Cable

**Male Inline** 

**Panel Male Threaded Stud** 

**Panel Male Double Set Screw** 

Female Inline

**Panel Female Threaded Stud** 

**Panel Female Double Set Screw** 

| Rating        | Cable Range (AWG)<br>(Recommended cable<br>size in bold) | Male<br>Inline | Female<br>Inline | Panel Male<br>Threaded Stud | Panel Female<br>Threaded Stud | Panel Male<br>Double Set Screw | Panel Female<br>Double Set Screw |
|---------------|----------------------------------------------------------|----------------|------------------|-----------------------------|-------------------------------|--------------------------------|----------------------------------|
| 400A, 600 VAC | 2/0 - <b>4/0</b>                                         | 16D24          | 16D33            | 16R23                       | 16R24                         | 16R21                          | 16R22                            |
| 400A, 600VAC  | #2 - <b>2/0</b>                                          | 16D22          | 16D31            | 16R23                       | 16R24                         | 16R21                          | 16R22                            |
| 400A, 600 VAC | #6 - <b>#2</b>                                           | 16D44          | 16D45            | 16R23                       | 16R24                         |                                |                                  |