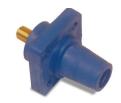

## **16 Series Cam-Type Connectors**

Accommondates 4/0 - #6 (AWG) Cable

**Male Inline** 

**Panel Male Threaded Stud** 

**Panel Male Double Set Screw** 

Female Inline

**Panel Female Threaded Stud** 

**Panel Female Double Set Screw** 

| Rating        | Cable Range (AWG)<br>(Recommended cable<br>size in bold) | Male<br>Inline | Female<br>Inline | Panel Male<br>Threaded Stud | Panel Female<br>Threaded Stud | Panel Male<br>Double Set Screw | Panel Female<br>Double Set Screw |
|---------------|----------------------------------------------------------|----------------|------------------|-----------------------------|-------------------------------|--------------------------------|----------------------------------|
| 400A, 600 VAC | 2/0 - <b>4/0</b>                                         | 16D24          | 16D33            | 16R23                       | 16R24                         | 16R21                          | 16R22                            |
| 400A, 600VAC  | #2 - <b>2/0</b>                                          | 16D22          | 16D31            | 16R23                       | 16R24                         | 16R21                          | 16R22                            |
| 400A, 600 VAC | #6 - <b>#2</b>                                           | 16D44          | 16D45            | 16R23                       | 16R24                         |                                |                                  |