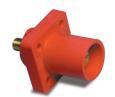

## **16 Series Cam-Type Connectors**

Accommondates 4/0 - #6 (AWG) Cable

**Male Inline** 

**Panel Male Threaded Stud** 

**Panel Male Double Set Screw** 

Female Inline

**Panel Female Threaded Stud** 

**Panel Female Double Set Screw** 

| Rating        | Cable Range (AWG)<br>(Recommended cable<br>size in bold) | Male<br>Inline | Female<br>Inline | Panel Male<br>Threaded Stud | Panel Female<br>Threaded Stud | Panel Male<br>Double Set Screw | Panel Female<br>Double Set Screw |
|---------------|----------------------------------------------------------|----------------|------------------|-----------------------------|-------------------------------|--------------------------------|----------------------------------|
| 400A, 600 VAC | 2/0 - <b>4/0</b>                                         | 16D24          | 16D33            | 16R23                       | 16R24                         | 16R21                          | 16R22                            |
| 400A, 600VAC  | #2 - <b>2/0</b>                                          | 16D22          | 16D31            | 16R23                       | 16R24                         | 16R21                          | 16R22                            |
| 400A, 600 VAC | #6 - <b>#2</b>                                           | 16D44          | 16D45            | 16R23                       | 16R24                         |                                |                                  |