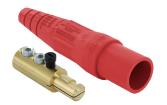

## **16 Series Cam-Type Connectors**

Accommondates 4/0 - #6 (AWG) Cable

**Male Inline** 

**Panel Male Threaded Stud** 

**Panel Male Double Set Screw** 

Female Inline

**Panel Female Threaded Stud** 

**Panel Female Double Set Screw** 

| Rating        | Cable Range (AWG)<br>(Recommended cable<br>size in bold) | Male<br>Inline | Female<br>Inline | Panel Male<br>Threaded Stud | Panel Female<br>Threaded Stud | Panel Male<br>Double Set Screw | Panel Female<br>Double Set Screw |
|---------------|----------------------------------------------------------|----------------|------------------|-----------------------------|-------------------------------|--------------------------------|----------------------------------|
| 400A, 600 VAC | 2/0 - <b>4/0</b>                                         | 16D24          | 16D33            | 16R23                       | 16R24                         | 16R21                          | 16R22                            |
| 400A, 600VAC  | #2 - <b>2/0</b>                                          | 16D22          | 16D31            | 16R23                       | 16R24                         | 16R21                          | 16R22                            |
| 400A, 600 VAC | #6 - <b>#2</b>                                           | 16D44          | 16D45            | 16R23                       | 16R24                         |                                |                                  |