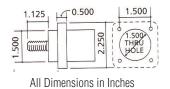

## **16 Series Cam-Type Connectors**

Accommondates 4/0 - #6 (AWG) Cable

**Male Inline** 

**Panel Male Threaded Stud** 

**Panel Male Double Set Screw** 

Female Inline

**Panel Female Threaded Stud** 

**Panel Female Double Set Screw** 

| Rating        | Cable Range (AWG)<br>(Recommended cable<br>size in bold) | Male<br>Inline | Female<br>Inline | Panel Male<br>Threaded Stud | Panel Female<br>Threaded Stud | Panel Male<br>Double Set Screw | Panel Female<br>Double Set Screw |
|---------------|----------------------------------------------------------|----------------|------------------|-----------------------------|-------------------------------|--------------------------------|----------------------------------|
| 400A, 600 VAC | 2/0 - <b>4/0</b>                                         | 16D24          | 16D33            | 16R23                       | 16R24                         | 16R21                          | 16R22                            |
| 400A, 600VAC  | #2 - <b>2/0</b>                                          | 16D22          | 16D31            | 16R23                       | 16R24                         | 16R21                          | 16R22                            |
| 400A, 600 VAC | #6 - <b>#2</b>                                           | 16D44          | 16D45            | 16R23                       | 16R24                         |                                |                                  |