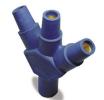

Add suffix A = black, B = white, C = red, D = blue, E = green, Y = yellow, BR = brown, O = orange

| Male to (3) Female | Paralleling T | Tapping T | Double Female | Double Male | Protective Cover         | Snap Back Cover |
|--------------------|---------------|-----------|---------------|-------------|--------------------------|-----------------|
| 16MFFF             | MMF           | MFF       | RFF           | MMM         | Male: PCM<br>Female: PCF | CL40WTC-L-125   |