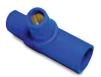

Add suffix A = black, B = white, C = red, D = blue, E = green, Y = yellow, BR = brown, O = orange

| Male to (3) Female | Paralleling T | Tapping T | Double Female | Double Male | Protective Cover         | Snap Back Cover |
|--------------------|---------------|-----------|---------------|-------------|--------------------------|-----------------|
| 16MFFF             | MMF           | MFF       | RFF           | MMM         | Male: PCM<br>Female: PCF | CL40WTC-L-125   |