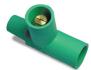

Add suffix A = black, B = white, C = red, D = blue, E = green, Y = yellow, BR = brown, O = orange

| Male to (3) Female | Paralleling T | Tapping T | Double Female | Double Male | Protective Cover         | Snap Back Cover |
|--------------------|---------------|-----------|---------------|-------------|--------------------------|-----------------|
| 16MFFF             | MMF           | MFF       | RFF           | MMM         | Male: PCM<br>Female: PCF | CL40WTC-L-125   |