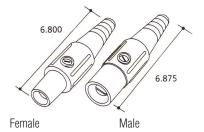

## **16 Series Cam-Type Connectors**

Accommondates 4/0 - #6 (AWG) Cable

**Male Inline** 

**Panel Male Threaded Stud** 

**Panel Male Double Set Screw** 

Female Inline

**Panel Female Threaded Stud** 

**Panel Female Double Set Screw** 

| Rating        | Cable Range (AWG)<br>(Recommended cable<br>size in bold) | Male<br>Inline | Female<br>Inline | Panel Male<br>Threaded Stud | Panel Female<br>Threaded Stud | Panel Male<br>Double Set Screw | Panel Female<br>Double Set Screw |
|---------------|----------------------------------------------------------|----------------|------------------|-----------------------------|-------------------------------|--------------------------------|----------------------------------|
| 400A, 600 VAC | 2/0 - <b>4/0</b>                                         | 16D24          | 16D33            | 16R23                       | 16R24                         | 16R21                          | 16R22                            |
| 400A, 600VAC  | #2 - <b>2/0</b>                                          | 16D22          | 16D31            | 16R23                       | 16R24                         | 16R21                          | 16R22                            |
| 400A, 600 VAC | #6 - <b>#2</b>                                           | 16D44          | 16D45            | 16R23                       | 16R24                         |                                |                                  |