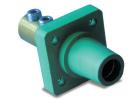

## **16 Series Cam-Type Connectors**

Accommondates 4/0 - #6 (AWG) Cable

**Male Inline** 

**Panel Male Threaded Stud** 

**Panel Male Double Set Screw** 

Female Inline

**Panel Female Threaded Stud** 

**Panel Female Double Set Screw** 

| Rating        | Cable Range (AWG)<br>(Recommended cable<br>size in bold) | Male<br>Inline | Female<br>Inline | Panel Male<br>Threaded Stud | Panel Female<br>Threaded Stud | Panel Male<br>Double Set Screw | Panel Female<br>Double Set Screw |
|---------------|----------------------------------------------------------|----------------|------------------|-----------------------------|-------------------------------|--------------------------------|----------------------------------|
| 400A, 600 VAC | 2/0 - <b>4/0</b>                                         | 16D24          | 16D33            | 16R23                       | 16R24                         | 16R21                          | 16R22                            |
| 400A, 600VAC  | #2 - <b>2/0</b>                                          | 16D22          | 16D31            | 16R23                       | 16R24                         | 16R21                          | 16R22                            |
| 400A, 600 VAC | #6 - <b>#2</b>                                           | 16D44          | 16D45            | 16R23                       | 16R24                         |                                |                                  |